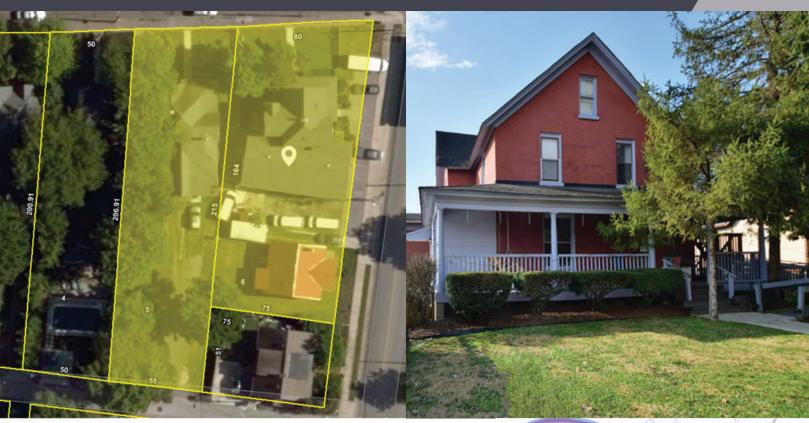

## PROPERTY HIGHLIGHTS

- Prominent Lockeland Springs corner
- 3 structures on 2 adjacent parcels
  - 1) 5922 SF Large 3 level brick 1920's Victorian Homes, includes 1969 warehouse addition (1312 Woodland Street)
  - 2) 870 SF 1935 Carriage House (4 S. 14th St 1 Unit Residential or Commercial, same parcel as 1312 Woodland)
  - **3) 1898 SF** 1910's Victorian Home. (1308 Woodland Street 2 Unit Residential)
- Well maintained
- Potential uses office, retail, dining, private club
- Ample parking in rear