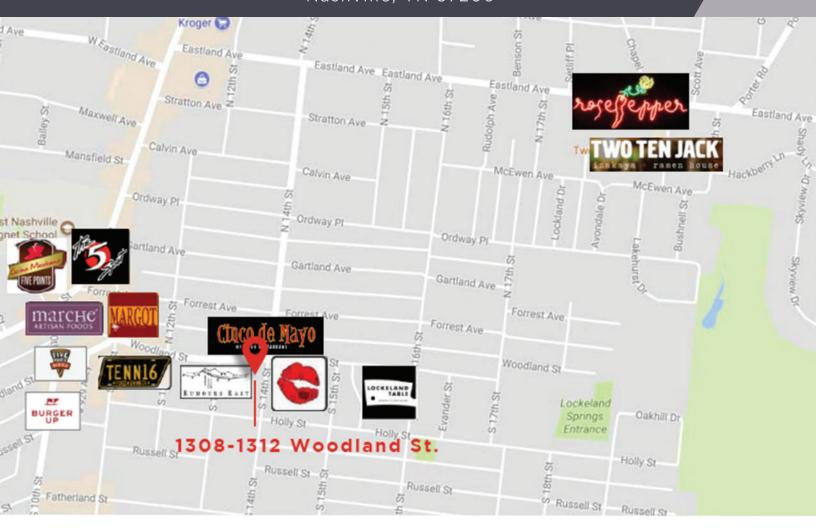

FOR SALE

PORTFOLIO OF 2 ADJACENT OPPORTUNITY

ZONE PROPERTIES

1308-1312 Woodland St.

Nashville, TN 37206

# FOR SALE PORTFOLIO OF 2 ADJACENT OPPORTUNITY ZONE PROPERTIES 1308-1312 Woodland St. Nashville, TN 37206